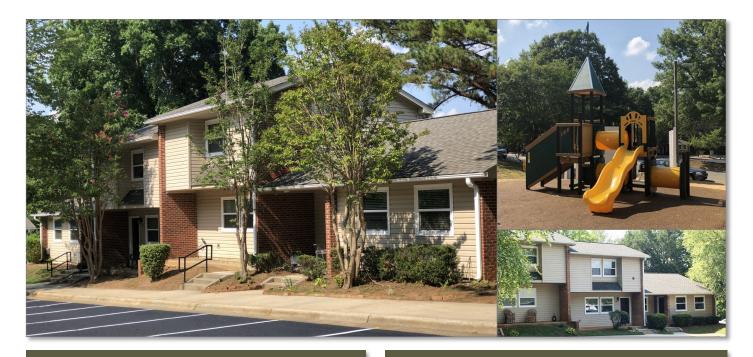

## THE PROPERTY

Lakespring is a 60-unit affordable housing community located on Lake Spring Court. Construction of this community was completed in 1982.

Located off Yanceyville Street close to East Cone Boulevard, the community is near public transportation, shopping and restaurants. With rents based on income, this affordable family community features a quiet setting with modern amenities and closeness to city conveniences.

## **AMENITIES**

- One five bedrooms
- 612 1,373 square feet
- Washer and dryer connection
- Central air
- Energy Efficient HVAC & Lighting
- Energy Star Appliances
- Playground